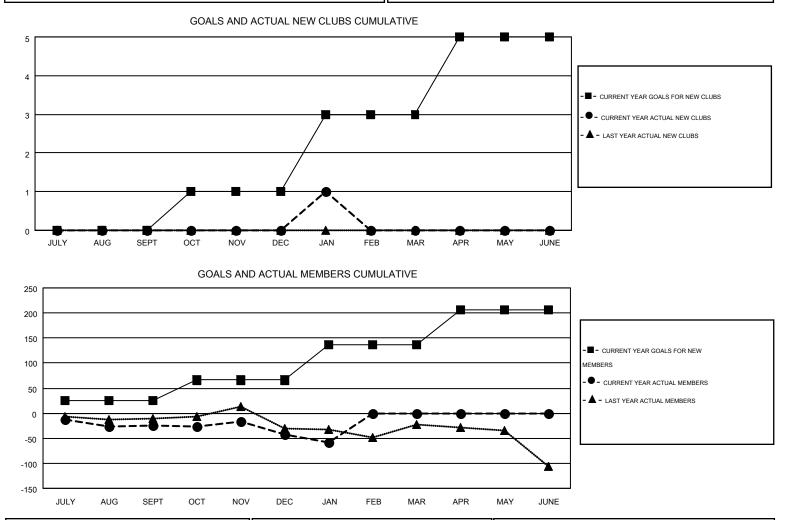

#### GMT: KENNETH SCHWOLS

|               |                  | Clubs             |                  |                  | Members               |                    |                                        |                    |                  |  |
|---------------|------------------|-------------------|------------------|------------------|-----------------------|--------------------|----------------------------------------|--------------------|------------------|--|
|               | RESU             | LTS FOR 2015-2016 | i                |                  | RESULTS FOR 2015-2016 |                    |                                        |                    |                  |  |
| QUARTER       | NEW CLUB<br>GOAL | NEW CLUBS         | DROPPED<br>CLUBS | NET<br>GAIN/LOSS | QUARTER               | NEW MEMBER<br>GOAL | CHARTER AND<br>NEW<br>MEMBERS<br>ADDED | DROPPED<br>MEMBERS | NET<br>GAIN/LOSS |  |
| JULY/AUG/SEPT | 0                | 0                 | 1                | -1               | JULY/AUG/SEPT         | 26                 | 59                                     | 84                 | -25              |  |
| OCT/NOV/DEC   | 1                | 0                 | 2                | -2               | OCT/NOV/DEC           | 40                 | 78                                     | 95                 | -17              |  |
| JAN/FEB/MAR   | 2                | 1                 | 1                | 0                | JAN/FEB/MAR           | 71                 | 42                                     | 58                 | -16              |  |
| APR/MAY/JUNE  | 2                | 0                 | 0                | 0                | APR/MAY/JUNE          | 69                 | 0                                      | 0                  | 0                |  |